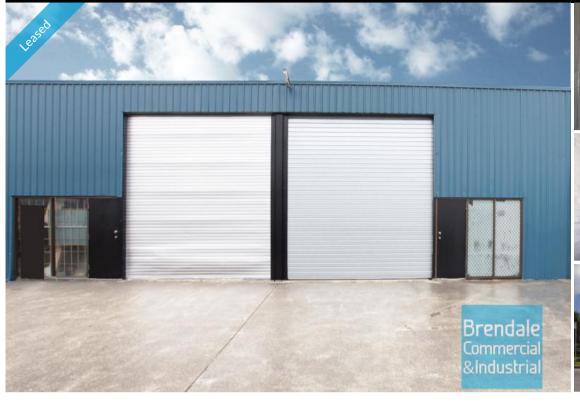

## 160M2 CLASSIC INDUSTRIAL UNIT **EXCLUSIVE AGENCY**

- 160m2 total space
- Classic industrial or storage unit
- Ideal small workshop or warehouse
- Small office area
- Private amenities
- Roller door access
- Ample onsite parking
- 3 phase power
- General Industry zoning (GI)
- Natural light in warehouse
- Available early December 2022
- 20 radial kilometers to Brisbane CBD
- Strategic Northside location
- Good access to Airport Precinct, Sunshine Coast & Gold Coast via Bruce Hwy & Gateway Motorway

#### **LEASED** Floor Area 160 Suburb Brendale Address 4/12 Duntroon St 1856 Property ID