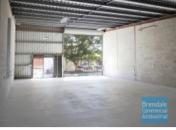

## 160M2 CLASSIC INDUSTRIAL UNIT **EXCLUSIVE AGENCY**

- 160m2 total space
- Classic industrial or storage unit
- Ideal small workshop or warehouse
- Small office area
- Private amenities
- Roller door access
- Ample onsite parking
- 3 phase power
- General Industry zoning (GI)
- Natural light in warehouse
- Available early December 2022
- 20 radial kilometers to Brisbane CBD
- Strategic Northside location
- Good access to Airport Precinct, Sunshine Coast & Gold Coast via Bruce Hwy & Gateway Motorway