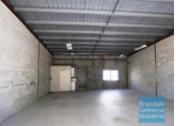

## 160M2 CLASSIC INDUSTRIAL UNIT **EXCLUSIVE AGENCY**

- 160m2 total space
- Classic industrial or storage unit
- Ideal small workshop or warehouse
- Small office area
- Private amenities
- Roller door access
- Ample onsite parking
- 3 phase power
- General Industry zoning (GI)
- Natural light in warehouse
- Available early December 2022
- 20 radial kilometers to Brisbane CBD
- Strategic Northside location
- Good access to Airport Precinct, Sunshine Coast & Gold Coast via Bruce Hwy & Gateway Motorway