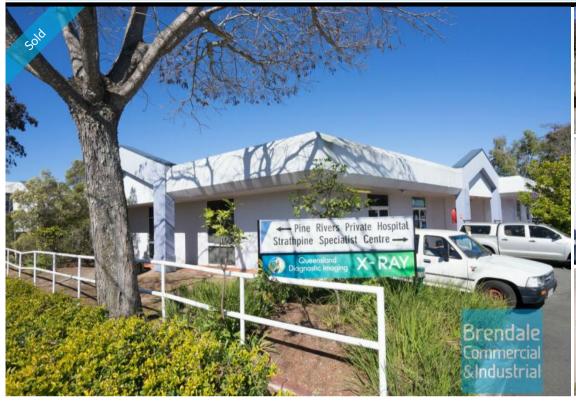

## [UNDER CONTRACT] 170M2 MEDICAL TENANTED INVESTMENT EXCLUSIVE AGENCY

 $[{\tt UNDER\,CONTRACT\,-\,PLEASE\,CONTACT\,US\,FOR\,SIMILAR\,PROPERTIES}]$ 

- 170m2 tenanted investment
- 15 year national tenant: QML Pathology
- Prime corner tenancy in complex
- Well maintained tenancy
- Air conditioned suite
- Medical fitout included
- Reception area, managers offices, meeting areas
- Suspended ceiling & floor coverings included
- Private kitchenette & private amenities
- Positioned at entry to Strathpine Medical Centre precinct
- Suite located in specialized medical precinct (Health Scope private hospital, QLD Diagnostic Imaging, Dentist, Chiropractor, OBGYN, MD & more)
- Adjacent to Pine Rivers Private Hospital
- Located opposite the Strathpine Centre Shopping Complex
- Easy parking in complex
- Located near shops & business services
- Walking distance to Strathpine Railway Station
- Well positioned signage
- 20 radial kilometers to Brisbane CBD
- Strategic Northside location
- Good access to Airport Precinct, Sunshine Coast & Gold Coast via Bruce Hwy & Gateway Motorway