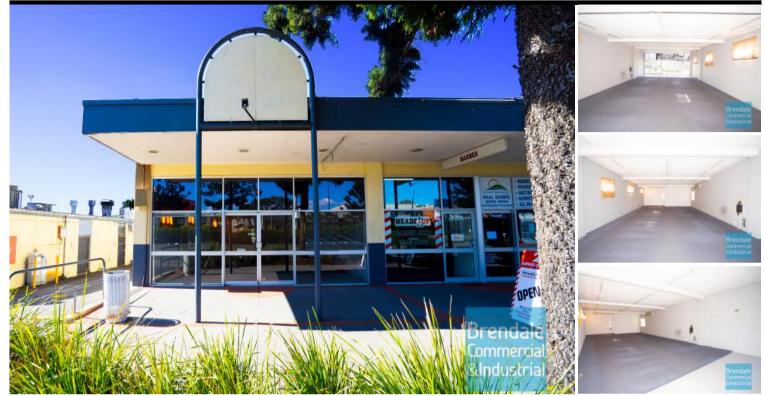

## 134M2 MAIN ROAD OFFICE, RETAIL OR MEDICAL SPACE

- Main road exposure
- 134m2 tenancy
- Main road frontage
- Ground floor access
- Ideal office, retail or medical space
- Airconditioned
- Shop front access
- Glass display shop front
- Store room
- Private kitchenette
- Lunch room area
- Good/ maximum exposure
- Located near shops & business services
- Ample onsite parking
- Strategic Northside location
- Well priced to suit the market
- Easy parking in complex
- Signage to main road
- Good foot traffic
- Moreton Bay Regional council is the second fastest growing area in Australia