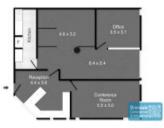

### 86M2 PROFESSIONAL OFFICE OR MEDICAL SUITE **EXCLUSIVE AGENCY**

- -86m2 office or medical suite
- Price includes outgoings
- Professional office
- Ground floor tenancy
- Access from main road
- Air conditioned office
- Office fitout included
- Reception area & managers offices
- Meeting area
- 8 exclusive use allocated car parking spaces
- Floor coverings & suspended ceiling
- Tilt panel construction
- Well maintained
- Vacant and ready to occupy
- Modern complex
- Modern, private amenities
- Allocated parking
- 20 radial kilometers to Brisbane CBD
- Strategic Northside location
- Good access to Airport Precinct, Sunshine Coast & Gold Coast via Bruce Hwy & Gateway Motorway