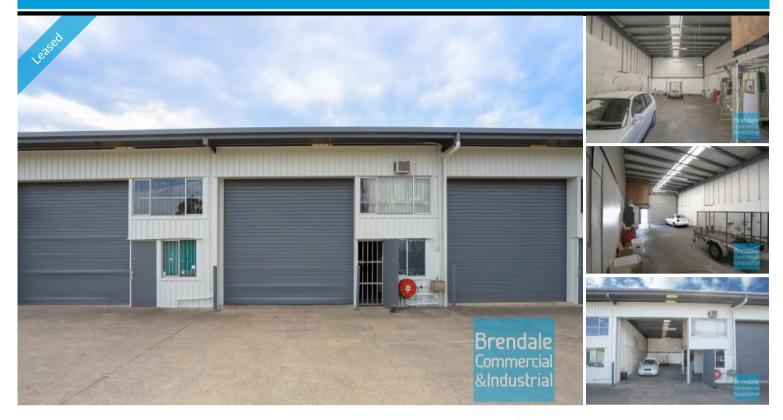

## [UNDER OFFER] 110M2 INDUSTRIAL UNIT **EXCLUSIVE AGENCY**

[UNDER OFFER: PLEASE CONTACT US FOR SIMILAR PROPERTIES]

- 110m2 total space
- Classic industrial or storage unit
- Ideal small workshop or warehouse
- Ideal builders/ trade storage unit
- Roller door access
- Personnel door access
- Natural light in warehouse
- Semi-trailer access
- Excellent truck access
- Drive around access
- Shared amenities
- Ample onsite parking
- 3 phase power
- Light industry zoning
- Easy parking in complex
- Strategic Northside location
- Moreton Bay Regional council is the second fastest growing area in Australia

#### **LEASED** Floor Area 110 Suburb Lawnton Address Unit 8/24 Paisley Dr 1851 Property ID