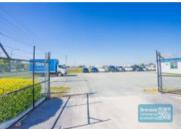

#### MAIN RD 466M2 TRADE RETAIL + 1,000M2 HARDSTAND

- 1.000m2 hardstand + 466m2 trade retail unit
- Excellent exposure with main road frontage
- Located in the Heart of Brendale
- Front unit in complex
- Ideal for trade retail or large format display
- 466m2 building space
- 1000m2 fully fenced yard hardstand
- Exclusive use hardstand area
- Exterior hardstand/containers
- Excellent truck access
- Clearspan industrial warehouse
- $\hbox{-} \operatorname{\mathsf{Good}} \operatorname{\mathsf{internal}} \operatorname{\mathsf{racking}} \operatorname{\mathsf{height}}$
- Air conditioned office area
- 2 roller doors
- Natural light in warehouse
- 3 phase power
- Easy parking in complex
- Ample onsite parking
- 20 radial kilometers to Brisbane CBD
- Strategic Northside location
- Good access to Airport Precinct, Sunshine Coast & Gold Coast via Bruce Hwy & Gateway Motorway