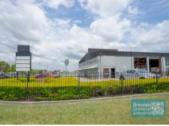

#### MAIN RD 466M2 TRADE RETAIL + 1,000M2 HARDSTAND

- 1.000m2 hardstand + 466m2 trade retail unit
- Excellent exposure with main road frontage
- Located in the Heart of Brendale
- Front unit in complex
- Ideal for trade retail or large format display
- 466m2 building space
- 1000m2 fully fenced yard hardstand
- Exclusive use hardstand area
- Exterior hardstand/containers
- Excellent truck access
- Clearspan industrial warehouse
- $\hbox{-} \operatorname{\mathsf{Good}} \operatorname{\mathsf{internal}} \operatorname{\mathsf{racking}} \operatorname{\mathsf{height}}$
- Air conditioned office area
- 2 roller doors
- Natural light in warehouse
- 3 phase power
- Easy parking in complex
- Ample onsite parking
- 20 radial kilometers to Brisbane CBD
- Strategic Northside location
- Good access to Airport Precinct, Sunshine Coast & Gold Coast via Bruce Hwy & Gateway Motorway