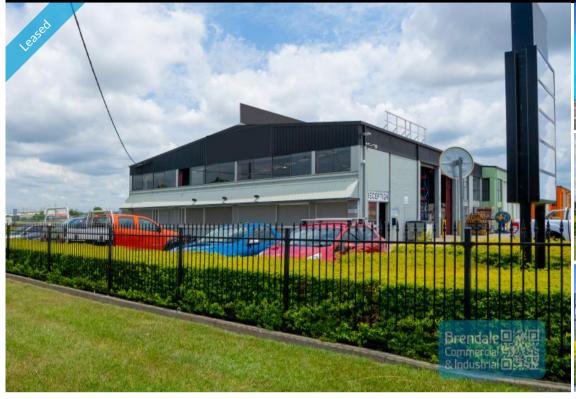

#### MAIN RD 466M2 TRADE RETAIL + 1,000M2 HARDSTAND

- 1.000m2 hardstand + 466m2 trade retail unit
- Excellent exposure with main road frontage
- Located in the Heart of Brendale
- Front unit in complex
- Ideal for trade retail or large format display
- 466m2 building space
- 1000m2 fully fenced yard hardstand
- Exclusive use hardstand area
- Exterior hardstand/containers
- Excellent truck access
- Clearspan industrial warehouse
- $\hbox{-} \operatorname{\mathsf{Good}} \operatorname{\mathsf{internal}} \operatorname{\mathsf{racking}} \operatorname{\mathsf{height}}$
- Air conditioned office area
- 2 roller doors
- Natural light in warehouse
- 3 phase power
- Easy parking in complex
- Ample onsite parking
- 20 radial kilometers to Brisbane CBD
- Strategic Northside location
- Good access to Airport Precinct, Sunshine Coast & Gold Coast via Bruce Hwy & Gateway Motorway

## LEASED

466 Brendale 1849