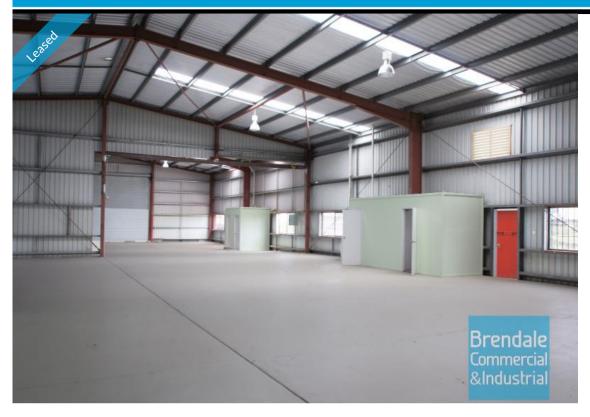

# BRENDALE 360M2 INDUSTRIAL UNIT

- 360m2 total space
- Neat industrial
- Ideal small warehouse
- 50m2 office area
- 310m2 warehouse space
- Private kitchenette
- Private amenities
- Excellent truck access
- Container height roller door
- High bay lighting
- Natural light in warehouse
- Ample onsite parking
- 3 phase power
- General Industry zoning (GI)
- 20 radial kilometers to Brisbane CBD
- $\hbox{-}\, Strategic\, North side \, location$
- Good access to Airport Precinct, Sunshine Coast & Gold Coast via Bruce Hwy & Gateway Motorway