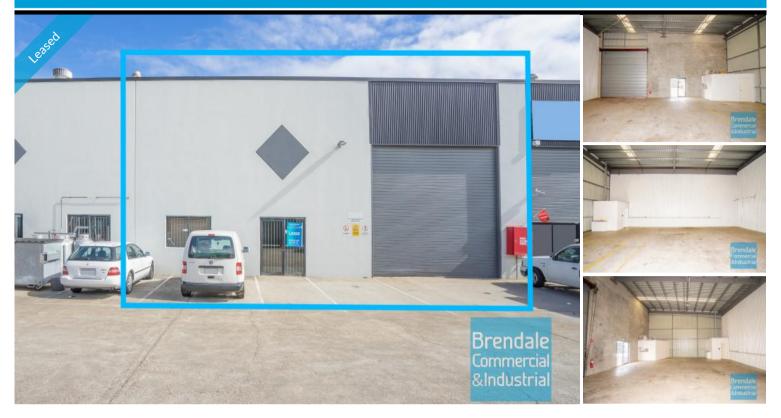

#### **[UNDER OFFER 171M2 TILT PANEL UNIT WITH OFFICE**

[UNDER OFFER: PLEASE CONTACT US FOR SIMILAR PROPERTIES]

- 171m2 total space
- Tilt panel construction
- Well maintained
- Classic industrial or storage unit
- Small office area
- Air conditioned office
- Private amenities (inside tenancy)
- Disabled Toilet
- Private kitchenette (inside tenancy)
- Good internal racking height
- High bay lighting
- Natural light in warehouse
- Located in busy complex
- Roller door access
- Ample onsite parking
- 20 radial kilometers to Brisbane CBD
- Strategic Northside location
- Good access to Airport Precinct, Sunshine Coast & Gold Coast via Bruce Hwy & Gateway Motorway

### **LEASED**

171 Brendale 1842