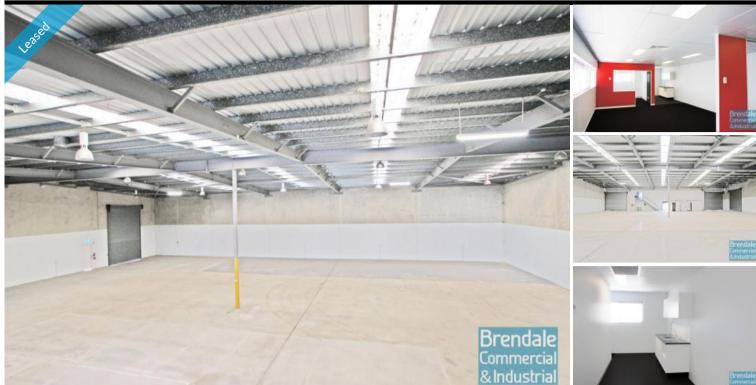

## BRENDALE 1070M2 IMMACULATE OFFICE/ WAREHOUSE

- Tilt panel construction
- 1070m2 total space
- Well maintained property
- Brand new office fitout
- Good exposure to main road
- Air conditioned office
- 70m2 office fitout included
- Gated exterior handstand area/ containers
- Office overlooks warehouse
- Suspended ceiling, carpeted
- Freshly painted & ready to occupy
- Private kitchenette
- Private amenities
- Semi-trailer access
- Large windows
- Dual driveway access
- Rear goods access
- 3 phase power
- General Industry Zoning
- 4 roller door access

### **LEASED**

1070 Brendale 184