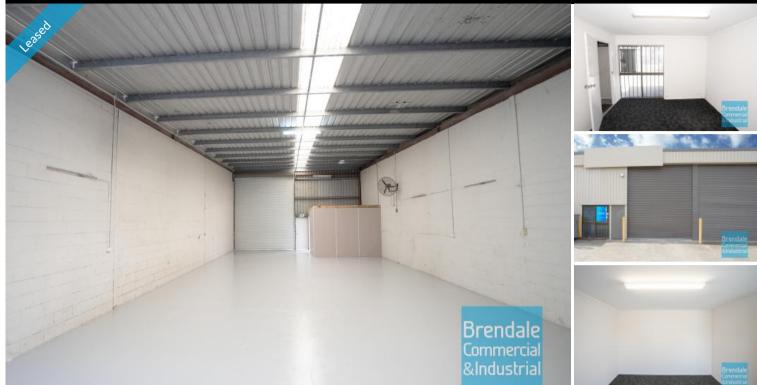

### BRENDALE [UNDER OFFER]179M2 INDUSTRIAL UNIT WITH OFFICE EXCLUSIVE AGENCY

[UNDER OFFER: PLEASE CONTACT US FOR SIMILAR PROPERTIES]

- 179m2 total tenancy space
- 165m2 warehouse space
- Small tidy office area
- Excellent small truck access
- Direct driveway access to unit roller door (without turn)
- Washdown bay in place
- Classic industrial or storage unit
- Ideal for truck  $\&\ trailer\ storage\ or\ workshop$
- Private amenities (inside tenancy)
- Private kitchenette (inside tenancy)
- Dual driveway access
- Roller door access
- Ample onsite parking
- 3 phase power
- General Industry zoning (GI)
- Located in the Heart of Brendale
- Centrally located in tightly held industrial precinct
- Located near shops & business services
- 20 radial kilometers to Brisbane CBD
- Strategic Northside location
- Good access to Airport Precinct, Sunshine Coast & Gold Coast via Bruce Hwy & Gateway Motorway

## LEASED

179 Brendale 1831