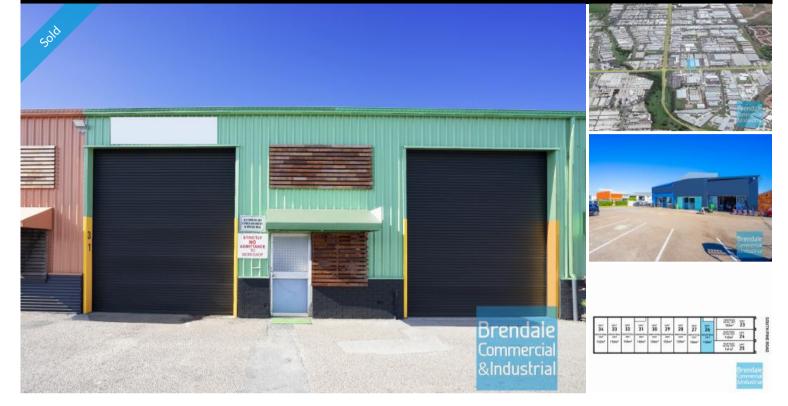

## **BRENDALE** 140M2 CLASSIC INDUSTRIAL OR STORAGE UNIT EXCLUSIVE AGENCY

- 140m2 total space

- Classic industrial or storage unit
- Ideal workshop or small warehouse
- Access from main road
- Roller door access
- Located in the Heart of Brendale
- 3 car parking spaces
- Easy parking in complex
- Pole sign in complex
- Walking distance to Railway Station
- Access from the main road
- 20 radial kilometres to Brisbane CBD
- Strategic Northside location
- Good access to Airport Precinct, Sunshine Coast & Gold Coast via Bruce Hwy & Gateway Motorway

#### SOLD

140 Brendale 1818