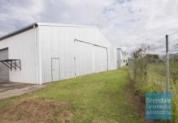

## 360M2 INDUSTRIAL UNIT **EXCLUSIVE AGENCY**

- 360m2 total industrial space
- Classic industrial or storage unit
- Ideal warehouse or workshop space
- 2.100m2 total shared site
- Exterior hardstand/containers
- Fully fenced site
- Semi-trailer access
- Located in the Heart of Brendale
- 2 roller doors
- Ample onsite parking
- General industry zoning
- One of two tenancies onsite
- 20 radial kilometers to Brisbane CBD
- Strategic Northside location
- Good access to Airport Precinct, Sunshine Coast & Gold Coast via Bruce Hwy & Gateway Motorway