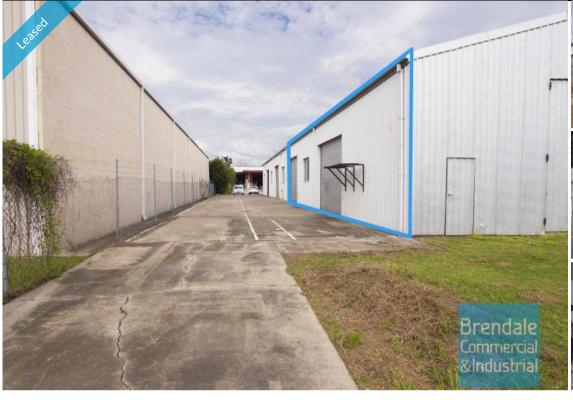

## 360M2 INDUSTRIAL UNIT **EXCLUSIVE AGENCY**

- 360m2 total industrial space
- Classic industrial or storage unit
- Ideal warehouse or workshop space
- 2.100m2 total shared site
- Exterior hardstand/containers
- Fully fenced site
- Semi-trailer access
- Located in the Heart of Brendale
- 2 roller doors
- Ample onsite parking
- General industry zoning
- One of two tenancies onsite
- 20 radial kilometers to Brisbane CBD
- Strategic Northside location
- Good access to Airport Precinct, Sunshine Coast & Gold Coast via Bruce Hwy & Gateway Motorway

#### **LEASED** Floor Area 360 Suburb Brendale Address 2/26 Duntroon St 1815 Property ID