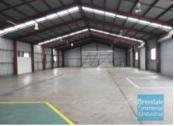

## 360M2 INDUSTRIAL UNIT **EXCLUSIVE AGENCY**

- 360m2 total industrial space
- Classic industrial or storage unit
- Ideal warehouse or workshop space
- 2.100m2 total shared site
- Exterior hardstand/containers
- Fully fenced site
- Semi-trailer access
- Located in the Heart of Brendale
- 2 roller doors
- Ample onsite parking
- General industry zoning
- One of two tenancies onsite
- 20 radial kilometers to Brisbane CBD
- Strategic Northside location
- Good access to Airport Precinct, Sunshine Coast & Gold Coast via Bruce Hwy & Gateway Motorway