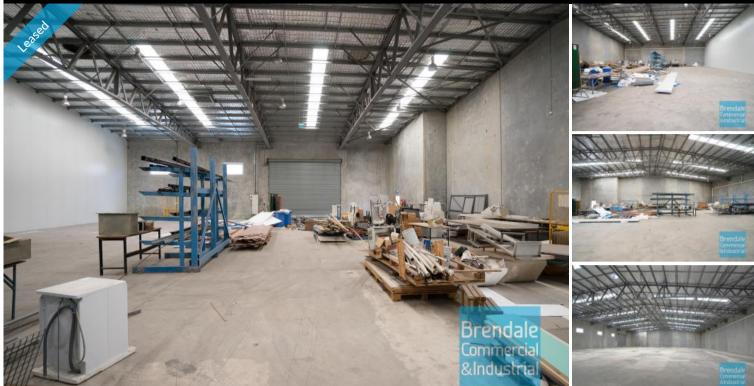

### **BRENDALE** 913M2 INDUSTRIAL WAREHOUSE WITH OFFICE

- 913m2 total space
- Tilt panel construction
- 913m2 total space
- Tilt panel construction
- 33m2 office area
- 880m2 warehouse space
- Small office area
- Private amenities
- Fully fenced site
- Semi-trailer access
- Roller door access
- High bay lighting
- Natural light in warehouse
- Good internal racking height
- Container height roller doors
- Ample onsite parking
- General industry zoning
- Strategic Northside location