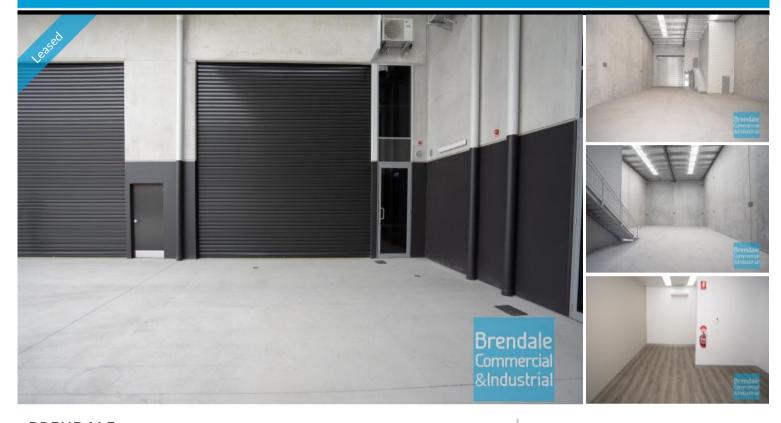

# BRENDALE 180M2 INDUSTRIAL UNIT WITH OFFICE

- 180m2 total space
- Ideal contractors storage site with a small office
- Ideal for electricians, plumbers, builders
- 20m2 office area
- 120m2 warehouse space
- 40m2 mezzanine space
- Small office area
- Tilt panel construction
- Well maintained tenancy
- Ideal small warehouse
- Price includes outgoings!- Located in the Heart of Brendale
- Roller door access
- Ample onsite parking
- Please note this is a subleased /shared space but with allocated exclusive use areas
- 20 radial kilometers to Brisbane CBD  $\,$
- Strategic Northside location
- Good access to Airport Precinct, Sunshine Coast & Gold Coast via Bruce Hwy & Gateway Motorway

## **LEASED**

180 Brendale 1811