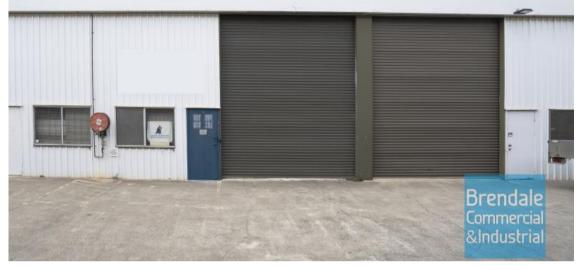

## 135M2 INDUSTRIAL UNIT WITH OFFICE EXCLUSIVE AGENCY

- 135m2 total space
- Classic industrial or storage unit
- Ideal small warehouse or workshop
- 40m2 mezzanine space
- Small office area
- Private amenities in tenancy
- Located in the Heart of Brendale
- Roller door access
- Ample onsite parking
- 3 phase power
- General Industry zoning (GI)
- 20 radial kilometers to Brisbane CBD
- Strategic Northside location
- Good access to Airport Precinct, Sunshine Coast & Gold Coast via Bruce Hwy & Gateway Motorway