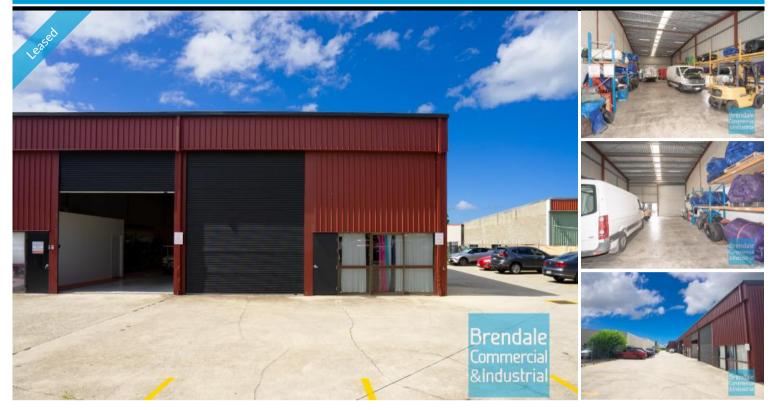

# BRENDALE 235M2 INDUSTRIAL UNIT EXCLUSIVE AGENCY

- 235m2 total space
- $\hbox{-} Classic industrial warehouse or workshop space}\\$
- Neat industrial
- Small office area
- Private amenities inside tenancy
- Fitout can be configured to suit
- Access from main road
- Roller door access
- Container height roller door
- Personnel entry door
- Light industry zoning
- Natural light in warehouse
- Ample onsite parking
- 20 radial kilometers to Brisbane CBD
- Strategic Northside location
- Good access to Airport Precinct, Sunshine Coast & Gold Coast via Bruce Hwy & Gateway Motorway

### LEASED

235 Brendale 1808