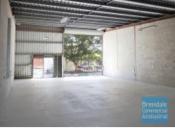

## 160M2 CLASSIC INDUSTRIAL UNIT **EXCLUSIVE AGENCY**

- 160m2 total space
- Classic industrial or storage unit
- Ideal small workshop or warehouse
- Small office area
- Private amenities
- Roller door access
- Ample onsite parking
- 3 phase power
- General Industry zoning (GI)
- Natural light in warehouse
- 20 radial kilometers to Brisbane CBD
- Strategic Northside location
- Good access to Airport Precinct, Sunshine Coast & Gold Coast via Bruce Hwy & Gateway Motorway

#### **LEASED** Floor Area 160 Suburb Brendale Address Unit 7/12 Duntroon St 1805 Property ID