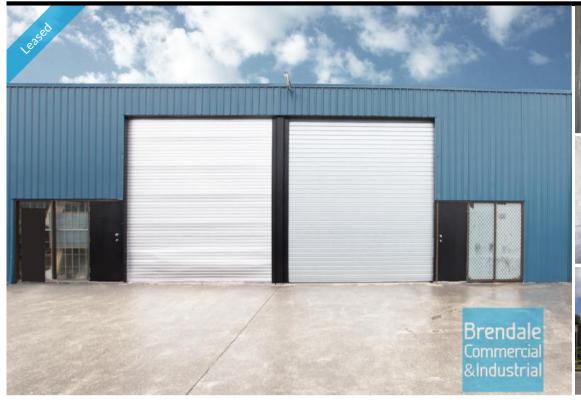

## 160M2 CLASSIC INDUSTRIAL UNIT **EXCLUSIVE AGENCY**

- 160m2 total space
- Classic industrial or storage unit
- Ideal small workshop or warehouse
- Small office area
- Private amenities
- Roller door access
- Ample onsite parking
- 3 phase power
- General Industry zoning (GI)
- Natural light in warehouse
- 20 radial kilometers to Brisbane CBD
- Strategic Northside location
- Good access to Airport Precinct, Sunshine Coast & Gold Coast via Bruce Hwy & Gateway Motorway

#### **LEASED** Floor Area 160 Suburb Brendale Address Unit 7/12 Duntroon St 1805 Property ID