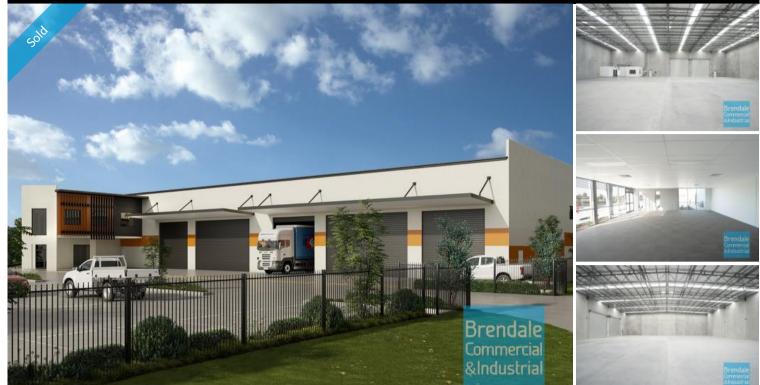

### BRENDALE 56 Griffin Cres [UNDER CONTRACT] 2,265M2 INDUSTRIAL FREESTANDER

[UNDER CONTRACT Please contact us for similar properties]

- 2,265m2 freestanding building
- 4,254m2 total site
- Newly constructed complex
- 335m2 office area
- 1,931m2 warehouse space
- Tilt panel construction
- Air conditioned office over 2 levels
- Clean open plan office area
- First floor office
- Suspended ceiling & floor coverings included
- Private amenities over 2 levels (including shower)
- Clearspan warehouse
- 4 roller door access
- Good internal racking height
- High bay lighting
- Natural light in warehouse
- Exterior hardstand/ containers
- Fully fenced site
- Excellent truck access
- 25 car parking spaces
- Located in the Heart of Brendale
- 3 phase power
- General Industry zoning (GI)
- 20 radial kilometres to Brisbane CBD
- Strategic Northside location
- Good access to Airport Precinct, Sunshine Coast & Gold Coast via Bruce Hwy & Gateway Motorway