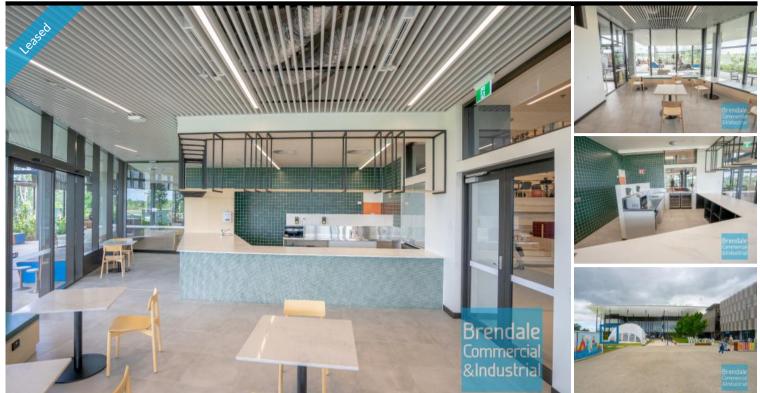

### **PETRIE** Shop 1/1 Moreton Pde

UNIVERSITY KEY CAFE/ COFFEE SHOP ON CAMPUS EXCLUSIVE AGENCY

- 80m2 university takeaway/ café / cafeteria tenancy
- Unique opportunity to secure key café site on campus
- Ready to occupy
- Clean, modern coffee shop fitout included
- Excellent foot traffic (staff, students & railway station)
- Best suited to café/ regeneration kitchen/ deli/ coffee shop
- Front unit in complex
- Outdoor breakout area
- Coffee pickup/ pass through window (Uber Eats)
- Excellent exposure
- Located in busy university campus
- Possibility for onsite catering
- Walking distance to Railway Station
- Well priced to suit the market
- Very motivated owner & rental incentives available
- Airconditioned space
- Glass display shop front access
- Preference for catering professional with experience
- Optional store room, if required
- Good signage opportunities
- Strategic University Campus location

A opportunity exists for a experienced catering professional to lease the café at the new (USC) University of the Sunshine Coast Petrie campus. With a Lease incentive package available to grow your business as the campus enlarges and increases student intake.