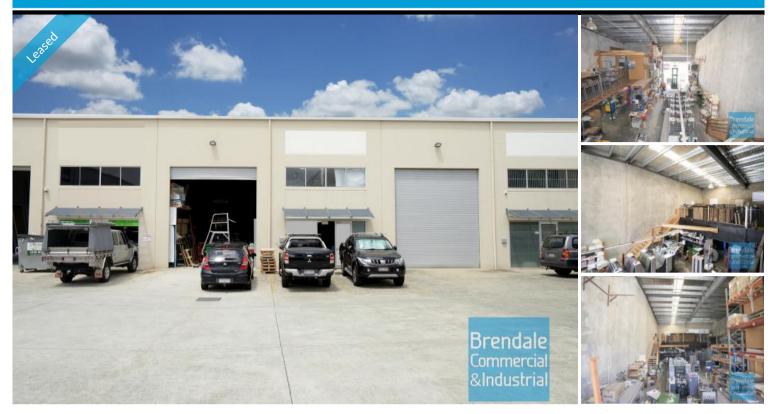

## 256M2 INDUSTRIAL UNIT **EXCLUSIVE AGENCY**

- 256m2 total space
- Classic industrial unit
- Direct driveway access to roller door
- Tilt panel construction
- Modern complex
- Clearspan warehouse
- Good internal racking height
- High bay lighting
- Natural light in warehouse
- Private amenities
- Roller door access
- 3 car parking spaces
- 3 phase power
- General Industry zoning (GI)
- Ample onsite parking
- Easy parking in complex
- Light industry zoning
- Strategic Northside location
- Moreton Bay Regional council is the second fastest growing area in Australia

#### **LEASED** Floor Area 256 Suburb Kallangur Address Unit 7/59 Beattie St 1796 Property ID