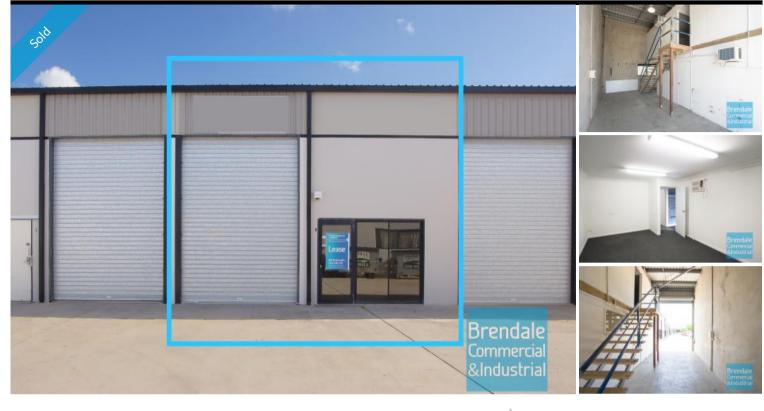

## [UNDER CONTRACT] 84M2 INDUSTRIAL UNIT WITH OFFICE EXCLUSIVE AGENCY

[UNDER CONTRACT: Please contact us for similar properties]

- -84m2 warehouse/office
- Ideal for small online business
- Ideal for owner occupier
- Tilt panel construction
- 40m2 warehouse space
- 44m2 office area
- Air conditioned office
- Office overlooks warehouse
- Office fitout included
- Reception area
- Managers offices
- Office over two levels
- Dual driveway access
- Roller door access
- Floor coverings included
- $\hbox{-}\, \mathsf{Ample}\, \mathsf{onsite}\, \mathsf{parking}\, \\$
- General industry zoning
- Good internal racking height
- High bay lighting
- 20 radial kilometers to Brisbane CBD
- Strategic Northside location
- Good access to Airport Precinct, Sunshine Coast & Gold Coast via Bruce Hwy & Gateway Motorway
- This property is also for lease

### SOLD

84 Brendale 1790