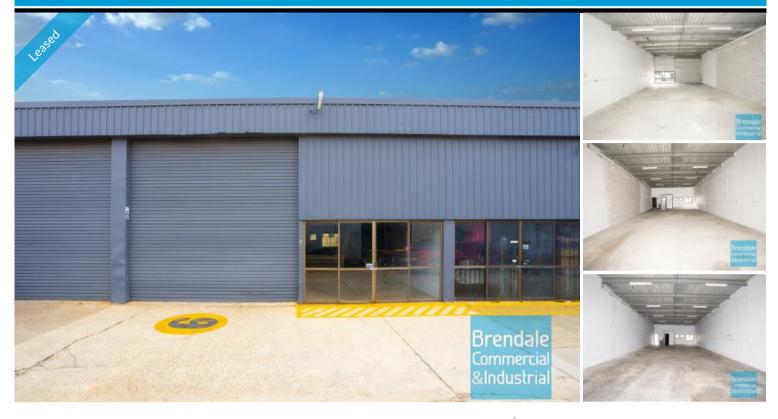

## 168M2 CLASSIC INDUSTRIAL OR STORAGE UNIT EXCLUSIVE AGENCY

- 168m2 total space
- Classic industrial or storage unit
- Ideal workshop or small warehouse
- Well priced to suit the market
- Neat industrial
- Private amenities
- Fully fenced site
- Roller door access
- Ample onsite parking
- 3 phase power
- General Industry zoning (GI)
- Secure parking
- Located in the heart of Brendale
- 20 radial kilometers to Brisbane CBD
- Strategic Northside location
- Good access to Airport Precinct, Sunshine Coast & Gold Coast via Bruce Hwy & Gateway Motorway

### **LEASED**

168 Brendale 1789