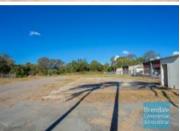

## **LAWNTON**2,555M2 HARDSTAND YARD EXCLUSIVE AGENCY

- 2,555m2 hardstand yard
- Ideal contractors site yard
- Suitable for earthmoving equipment or truck storage
- Dual driveway access
- Exterior hardstand/containers
- Exclusive use hardstand area
- Fenced yard area
- Toilet on site
- Semi-trailer access
- Drive around access
- Ample onsite parking
- Strategic Northside location
- Moreton Bay Regional council is the second fastest growing area in Australia