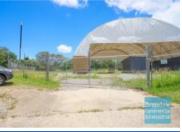

## **LAWNTON**2,555M2 HARDSTAND YARD EXCLUSIVE AGENCY

- 2,555m2 hardstand yard
- Ideal contractors site yard
- Suitable for earthmoving equipment or truck storage
- Dual driveway access
- Exterior hardstand/containers
- Exclusive use hardstand area
- Fenced yard area
- Toilet on site
- Semi-trailer access
- Drive around access
- Ample onsite parking
- Strategic Northside location
- Moreton Bay Regional council is the second fastest growing area in Australia