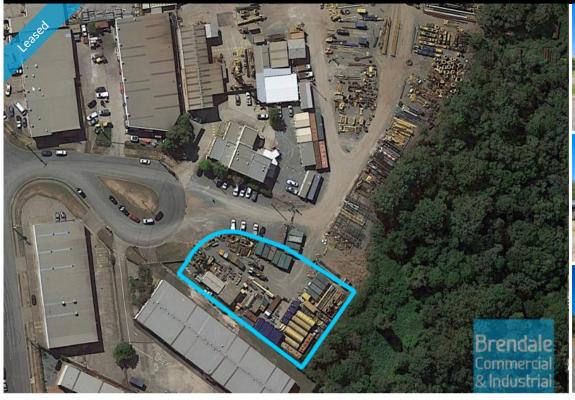

## **LAWNTON**2,555M2 HARDSTAND YARD EXCLUSIVE AGENCY

- 2,555m2 hardstand yard
- Ideal contractors site yard
- Suitable for earthmoving equipment or truck storage
- Dual driveway access
- Exterior hardstand/containers
- Exclusive use hardstand area
- Fenced yard area
- Toilet on site
- Semi-trailer access
- Drive around access
- Ample onsite parking
- Strategic Northside location
- Moreton Bay Regional council is the second fastest growing area in Australia