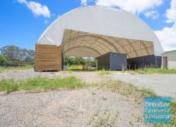

## **LAWNTON**2,555M2 HARDSTAND YARD EXCLUSIVE AGENCY

- 2,555m2 hardstand yard
- Ideal contractors site yard
- Suitable for earthmoving equipment or truck storage
- Dual driveway access
- Exterior hardstand/containers
- Exclusive use hardstand area
- Fenced yard area
- Toilet on site
- Semi-trailer access
- Drive around access
- Ample onsite parking
- Strategic Northside location
- Moreton Bay Regional council is the second fastest growing area in Australia