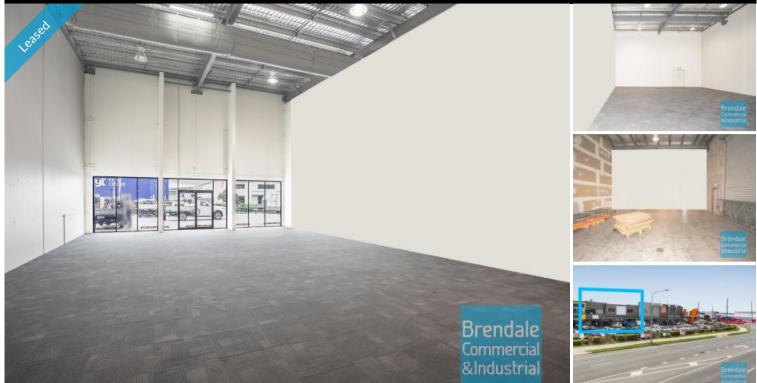

### BRENDALE Unit 2B/ 245 Leitchs Rd

298M2 MAIN ROAD SHOWROOM/ WAREHOUSE EXCLUSIVE AGENCY

- 298m2 main road showroom/ warehouse

- Excellent exposure (corner of Kremzow/Leitchs Rd intersection)
- Located in the heart of Brendale
- Ideal for trade retail showroom
- Freshly painted ready to occupy
- 190m2 ground floor showroom
- 108m2 warehouse space (rear access)
- Shop front access
- Glass display shop front
- Rear goods access
- Signage to main road intersection
- Ground floor Showroom
- Natural light in warehouse
- Tilt panel construction
- Well maintained
- Main road direct frontage
- Dual driveway access
- Corner Site
- Drive around access
- Roller door access
- 6 car parking spaces
- 3 phase power
- Commercial zoning
- Existing tenant relocating to purchased unit
- Easy parking in complex
- 20 radial kilometers to Brisbane CBD
- Strategic Northside location

## **LEASED**

Floor Area Suburb Address Property ID

298 Brendale Unit 2B/ 245 Leitchs Rd 1785