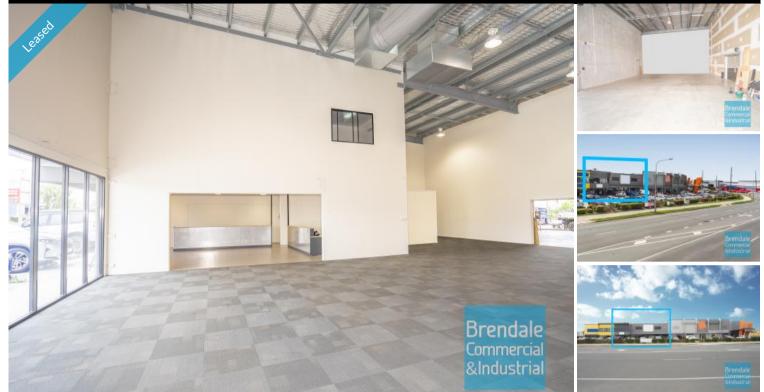

### BRENDALE Unit 2A/ 245 Leitchs Rd 523M2 MAIN ROAD SHOWROOM/ WAREHOUSE

EXCLUSIVE AGENCY

- 521m2 main road showroom/ warehouse

- Excellent exposure (corner of Kremzow/ Leitchs Rd intersection)
- Located in the heart of Brendale
- Ideal for trade retail showroom
- Freshly painted ready to occupy
- 281m2 ground floor showroom
- 158m2 warehouse space (rear access)
- 82m2 office area
- First floor office
- Shop front access
- Glass display shop front
- Rear goods access
- Signage to main road intersection
- Ground floor showroom area
- Natural light in warehouse
- Tilt panel construction
- Well maintained
- Private amenities
- Main road direct frontage
- Dual driveway access
- Corner Site
- Drive around access
- Roller door access
- 11 car parking spaces
- 3 phase power
- Commercial zoning
- Existing tenant relocating to purchased unit
- Easy parking in complex
- 20 radial kilometers to Brisbane CBD
- Strategic Northside location
- Good access to Airport Precinct, Sunshine Coast & Gold Coast via Bruce Hwy & Gateway Motorway

## **LEASED**

Floor Area Suburb Address Unit 2. Property ID

521 Brendale Unit 2A/ 245 Leitchs Rd 1784