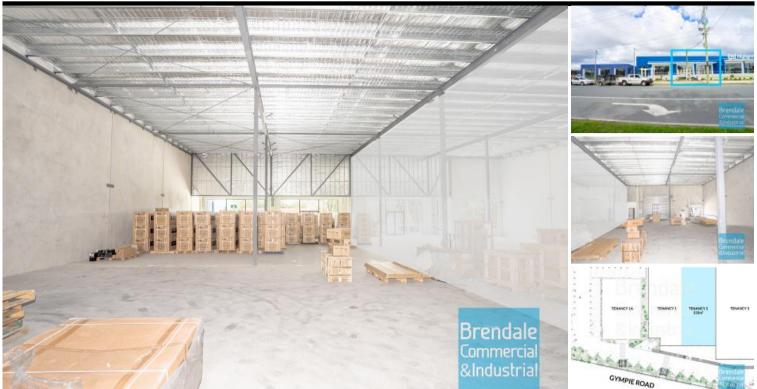

### 515M2 MAIN ROAD SHOWROOM/ WAREHOUSE

- 533m2 Main road showroom/ warehouse
- Ideal showroom for trade retail
- Excellent exposure to Gympie Road
- Newly constructed complex
- Glass display shop front
- Airconditioned
- Ground floor Showroom
- Signage to main road
- Main road frontage to Gympie Rd
- Private amenities
- Private kitchenette
- Disabled toilet
- Ramp to loading zone at rear
- Rear goods access
- Generous internal height
- Ample onsite parking
- Commercial zoning
- Join Highgrove bathrooms on this high exposure site
- Easy parking in complex
- Moreton Bay Regional council is the second fastest growing area in Australia

#### **\$133,250** A + Outs + GST

Floor Area 533 Suburb Lawnton Address Unit 2/ Lot 2/ 666 Gympie Rd Property ID 1780