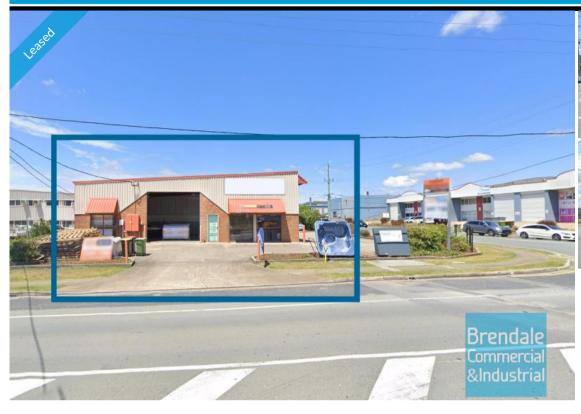

## **BRENDALE**

400M2 MAIN ROAD SHOWROOM/ WAREHOUSE WITH OFFICE EXCLUSIVE AGENCY

- 400m2 Main road showroom/warehouse
- Ideal for trade retail
- Main road frontage on corner site
- Front tenancy in complex
- 360m2 warehouse space
- 40m2 office area
- Office over two levels
- 3 roller doors
- Private amenities
- Good/ maximum exposure to Main road
- Dual driveway access
- Located in the Heart of Brendale
- Drive through building access
- Ample onsite parking
- Easy parking in complex
- Good signage opportunities
- 20 radial kilometers to Brisbane CBD
- Strategic Northside location
- Good access to Airport Precinct, Sunshine Coast & Gold Coast via Bruce Hwy & Gateway Motorway

### **LEASED**

400 Brendale 1779