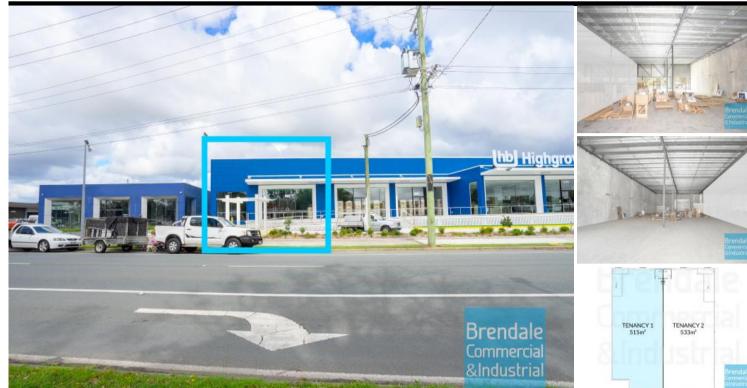

### LAWNTON

515M2 MAIN ROAD SHOWROOM/ WAREHOUSE

- 515m2 Main road showroom/ warehouse
- Ideal showroom for trade retail
- Excellent exposure to Gympie Road
- Newly constructed complex
- Glass display shop front
- Airconditioned
- Ground floor Showroom
- Signage to main road
- Main road frontage to Gympie Rd
- Private amenities
- Private kitchenette
- Disabled toilet
- Ramp to loading zone at rear
- Rear goods access
- Generous internal height
- Easy parking in complex
- Ample onsite parking
- Commercial zoning
- Strategic Northside location
- Join Highgrove bathrooms on this high exposure site
- Moreton Bay Regional council is the second fastest growing area in Australia