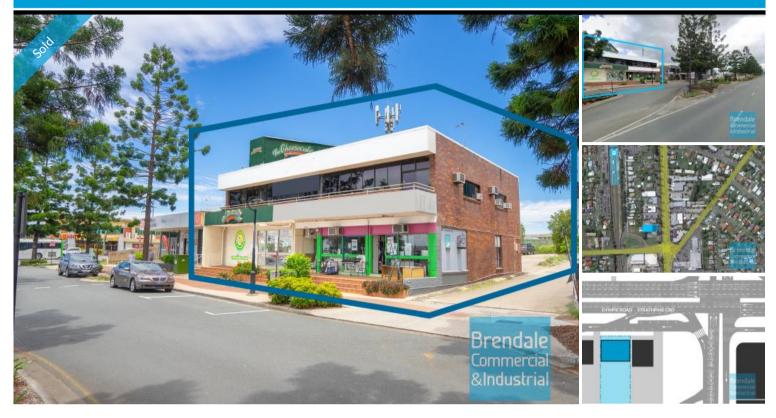

#### **STRATHPINE**

486 Gympie Rd

[UNDER OFFER] 957M2 MAIN ROAD SITE WITH 436M2 COMMERCIAL FREESTANDER EXCLUSIVE AGENCY

#### [UNDER OFFER: PLEASE CONTACT US FOR SIMILAR PROPERTIES]

- 957m2 Gympie Road site
- 436m2 existing freestanding building
- Main road frontage in Strathpine CBD
- Ideal for Developer or Owner Occupier
- Tenanted investment
- Site includes holding income from 3 tenancies
- 112-314m2 available for owner occupier (flexible lease) or continue to collect rental income
- Opportunity to increase current rental return or owner occupy
- Current zoning allows multi storey development
- Commercial development land
- Walking distance to Railway Station (300m)
- Located near shops & business services
- Well located in Strathpine CBD (mixed commercial/residential area)
- Direct access to building from main road (slip road front of building)
- Ample parking (on street parking at front of tenancy & parking at rear)
- Currently holds a commercial zoning
- Regular shaped allotment ideal for development
- Join Brisbane's development boom
- Ground floor shop front access
- Good signage opportunities to main road
- Ideal location for apartments next to transport hub
- Strategic Northside location
- Moreton Bay Regional council is the second fastest growing area in Australia
- Need a smaller space? Alternative sizes are available

## SOLD

436 Strathpine 486 Gympie Rd 1776