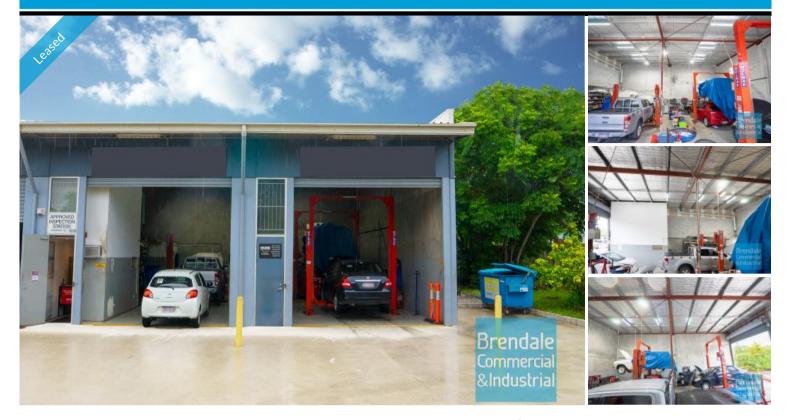

#### **KALLANGUR**

151M2 INDUSTRIAL UNIT WITH OFFICE EXCLUSIVE AGENCY

- 151m2 total space
- Ideal workshop or warehouse
- Small office area
- Price includes outgoings!
- 2 roller doors
- Private amenities
- Private kitchenette
- Tilt panel construction
- Modern complex
- Ample onsite parking
- High bay lighting
- Mixed industry and business zoning
- Strategic Northside location
- Moreton Bay Regional council is the second fastest growing area in Australia

## LEASED

151 Kallangur 1773