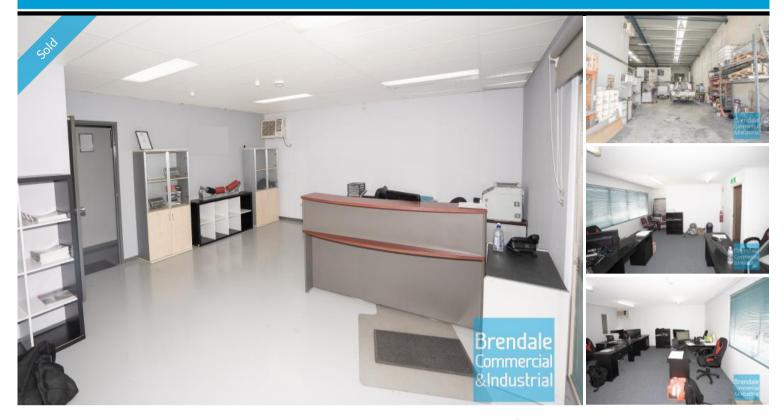

## **BRENDALE**

[UNDER OFFER] 312M2 INDUSTRIAL UNIT WITH OFFICE EXCLUSIVE AGENCY

[UNDER OFFER - Please contact us for similar properties]

- 312m2 total space
- Tilt panel construction
- Well maintained tenancy
- Ideal small warehouse
- 64m2 office area
- 248m2 warehouse space
- Mezzanine storage
- Office overlooks warehouse
- Office over two levels
- Good internal racking height
- High bay lighting
- Natural light in warehouse
- Located in the Heart of Brendale
- Ample onsite parking
- 3 phase power
- General Industry zoning (GI)
- 20 radial kilometers to Brisbane CBD
- Strategic Northside location
- Good access to Airport Precinct, Sunshine Coast & Gold Coast via Bruce Hwy & Gateway Motorway