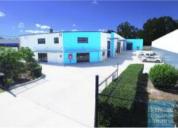

## 426M2 MODERN UNIT WITH OFFICE **EXCLUSIVE AGENCY**

- 426m2 total space
- Front unit in complex/ unit faces street
- Ideal warehouse or trade retail showroom
- 180m2 office area
- 246m2 warehouse space
- Good internal racking height
- High bay lighting
- Natural light in warehouse
- Clearspan warehouse
- Air conditioned office
- Office over two levels / overlooks warehouse
- Office fitout included
- Boardroom & reception areas
- Managers offices
- Floor coverings & suspended ceiling
- Large windows
- Fibre optic data cabling
- Private amenities
- Private kitchenette
- Fully fenced site
- Semi-trailer access
- Electric container height roller door
- 4 allocated car parking spaces
- Good signage opportunities
- Pole sign in complex
- Tilt panel construction
- 3 phase power
- Service industry zoning
- Strategic Northside location
- Moreton Bay Regional council is the second fastest growing area in Australia

#### **LEASED** Floor Area 426 Suburb Lawnton Address 1/12 Paisley Drive Property ID 1768