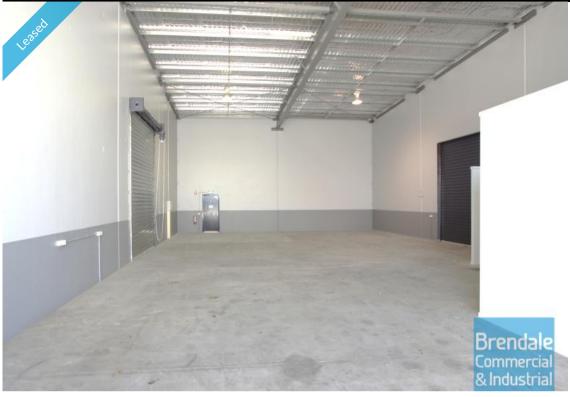

## 426M2 MODERN UNIT WITH OFFICE **EXCLUSIVE AGENCY**

- 426m2 total space
- Front unit in complex/ unit faces street
- Ideal warehouse or trade retail showroom
- 180m2 office area
- 246m2 warehouse space
- Good internal racking height
- High bay lighting
- Natural light in warehouse
- Clearspan warehouse
- Air conditioned office
- Office over two levels / overlooks warehouse
- Office fitout included
- Boardroom & reception areas
- Managers offices
- Floor coverings & suspended ceiling
- Large windows
- Fibre optic data cabling
- Private amenities
- Private kitchenette
- Fully fenced site
- Semi-trailer access
- Electric container height roller door
- 4 allocated car parking spaces
- Good signage opportunities
- Pole sign in complex
- Tilt panel construction
- 3 phase power
- Service industry zoning
- Strategic Northside location
- Moreton Bay Regional council is the second fastest growing area in Australia

#### **LEASED** Floor Area 426 Suburb Lawnton Address 1/12 Paisley Drive Property ID 1768