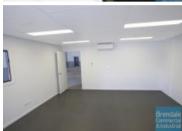

## 426M2 MODERN UNIT WITH OFFICE **EXCLUSIVE AGENCY**

- 426m2 total space
- Front unit in complex/ unit faces street
- Ideal warehouse or trade retail showroom
- 180m2 office area
- 246m2 warehouse space
- Good internal racking height
- High bay lighting
- Natural light in warehouse
- Clearspan warehouse
- Air conditioned office
- Office over two levels / overlooks warehouse
- Office fitout included
- Boardroom & reception areas
- Managers offices
- Floor coverings & suspended ceiling
- Large windows
- Fibre optic data cabling
- Private amenities
- Private kitchenette
- Fully fenced site
- Semi-trailer access
- Electric container height roller door
- 4 allocated car parking spaces
- Good signage opportunities
- Pole sign in complex
- Tilt panel construction
- 3 phase power
- Service industry zoning
- Strategic Northside location
- Moreton Bay Regional council is the second fastest growing area in Australia

#### **LEASED** Floor Area 426 Suburb Lawnton Address 1/12 Paisley Drive Property ID 1768