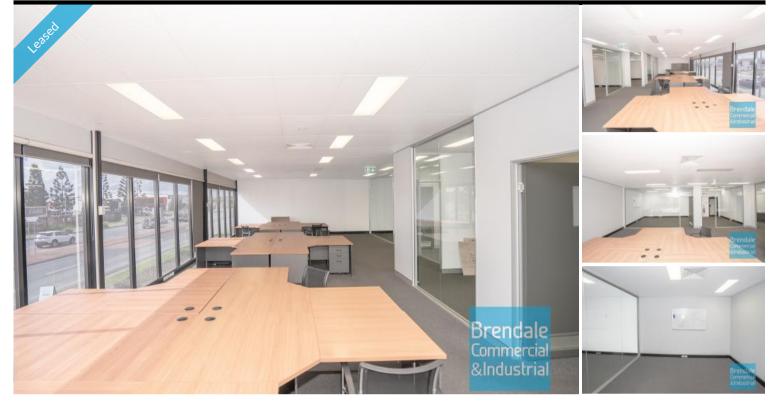

### BRENDALE Unit 3/257 Leitchs Rd 178M2 MODERN OFFICE SUITE

- 178m2 office suite
- Tilt panel construction
- Modern complex
- Air conditioned office
- Clean open plan office area
- First floor office
- Suspended ceiling
- Floor coverings included
- Data cabling included
- Large windows
- Onsite café in complex
- Private kitchenette
- Modern amenities
- Access from main road
- Dual driveway access
- Corner Site
- Ample onsite parking
- 20 radial kilometers to Brisbane CBD
- Strategic Northside location