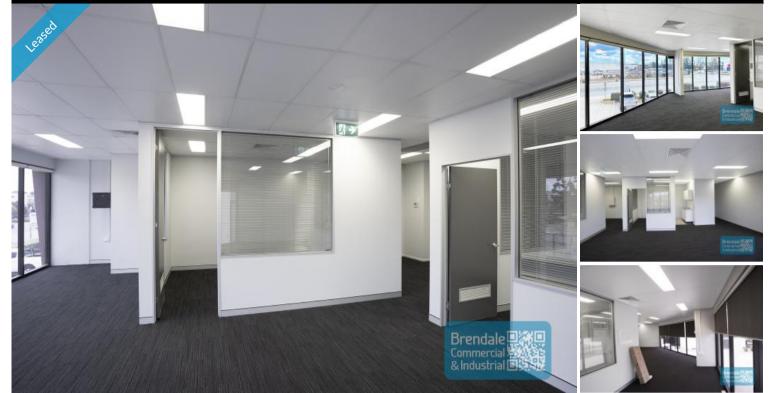

#### **BRENDALE** Unit 6/259 Leitchs Rd 95M2 MODERN OFFICE SUITE

- 95m2 office suite
- Air conditioned office
- First floor office space
- Clean open plan office area
- 2 managers offices/ meeting rooms
- Suspended ceiling & floor coverings included
- Private kitchenette (inside tenancy)
- Modern amenities (inside tenancy)
- Large external windows with natural light
- Tilt panel construction
- Modern complex
- Onsite café in complex
- Access from main road
- Dual driveway access
- Corner Site
- Ample onsite parking
- 20 radial kilometers to Brisbane CBD
- Strategic Northside location

- Good access to Airport Precinct, Sunshine Coast & Gold Coast via Bruce Hwy & Gateway Motorway

For more information or to arrange an inspection please call Stan Topp of Brendale Commercial & Industrial