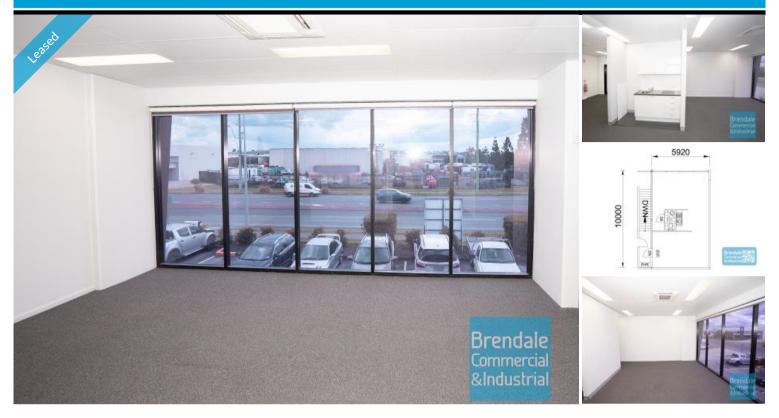

#### 58M2 MODERN OFFICE SUITE

- 58m2 office suite
- Tilt panel construction
- Modern complex
- Air conditioned office
- Clean open plan office area
- First floor office
- Suspended ceiling
- Floor coverings included
- Data cabling included
- Large windows
- Onsite café in complex
- Private kitchenette
- Modern amenities
- Access from main road
- Dual driveway access
- Corner Site
- Ample onsite parking
- 20 radial kilometers to Brisbane CBD
- Strategic Northside location
- Good access to Airport Precinct, Sunshine Coast & Gold Coast via Bruce Hwy & Gateway Motorway

#### **LEASED** Floor Area Suburb Brendale Address Unit 5A/259 Leitchs Rd 1765 Property ID