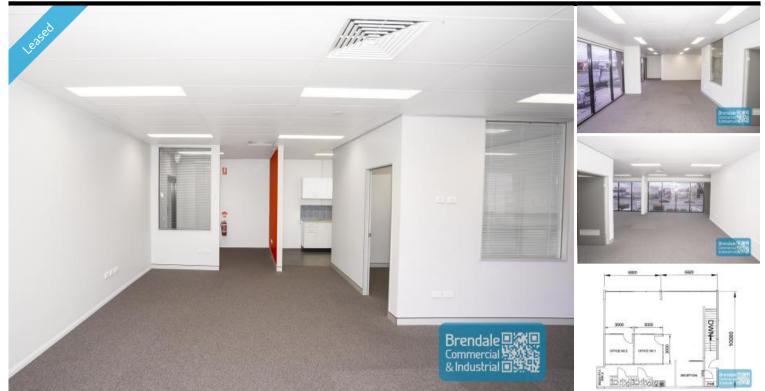

### BRENDALE Unit 5/259 Leitchs Rd 109M2 MODERN OFFICE SUITE

- 109m2 office suite\*\*

- (\*\*Alternative sizes available from 58m2 170m2)
- First floor office
- Air conditioned office space
- Clean open plan office area
- 2 managers offices/ meeting rooms
- Large external windows with natural light
- Suspended ceiling & floor coverings included
- Private kitchenette (inside tenancy)
- Private amenities (2 inside tenancy)
- Separate male and female toilets
- Data cabling included
- Tilt panel construction
- Modern complex
- Onsite café in complex
- Access from main road
- Dual driveway access
- Corner Site
- Ample onsite parking
- 20 radial kilometers to Brisbane CBD
- Strategic Northside location
- Good access to Airport Precinct, Sunshine Coast & Gold Coast via Bruce Hwy & Gateway Motorway

\*\*Alternative sizes available from 58m2 - 170m2, please contact us for all options.

For more information or to arrange an inspection please call Stan Topp of Brendale Commercial & Industrial

The Phone Code for this property is: 1764. Please quote this number when phoning or texting.

## **LEASED**

Floor Area Suburb Address Property ID 109 Brendale Unit 5/ 259 Leitchs Rd 1764