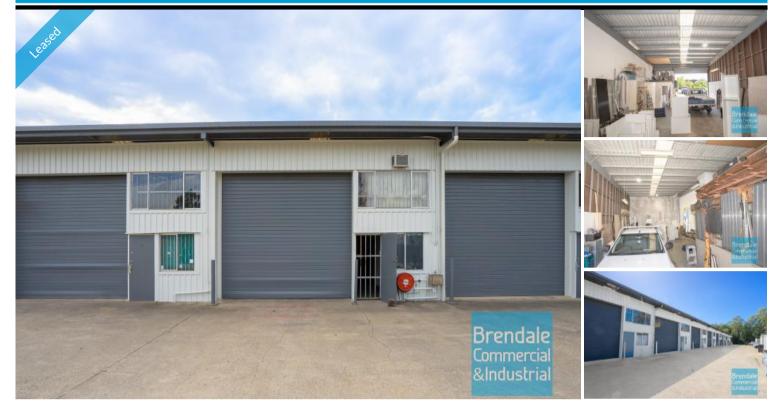

# LAWNTON 120M2 INDUSTRIAL UNIT EXCLUSIVE AGENCY

- 120m2 total space
- Classic industrial or storage unit
- Ideal small workshop or warehouse
- Small office included
- Ideal builders/ trade storage unit
- Roller door access
- Personnel door access
- Semi-trailer access
- Excellent truck access
- Drive around access
- Exterior hardstand/ containers
- Optional 1,500m2 or 3,000m2 yard available onsite (additional cost)
- Shared amenities
- Ample onsite parking
- 3 phase power
- $\hbox{-} \operatorname{Light\,industry\,zoning}\\$
- Easy parking in complex
- Natural light in warehouse
- Strategic Northside location
- Moreton Bay Regional council is the second fastest growing area in Australia

### **LEASED**

120 Lawnton 1761