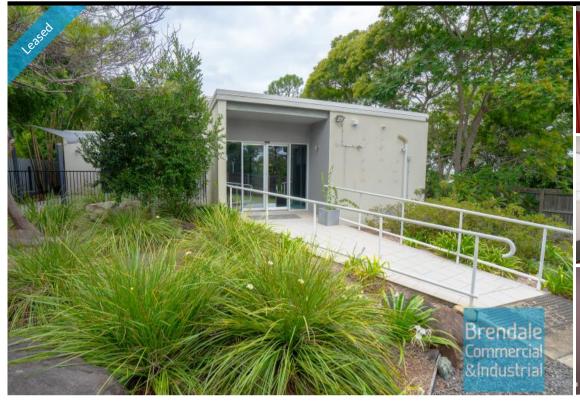

## 130M2 PROFESSIONAL OFFICE SUITE **EXCLUSIVE AGENCY**

- 130m2 office or medical suite
- Directly opposite busy North Lakes Westfield shopping center (100m)
- Central North Lakes/ Mango Hill location
- Professional office
- Air conditioned
- Reception area
- Boardroom area
- Managers offices
- First floor office
- 40m2 outdoor terrace breakout space
- Store room
- Access from main road
- 14 car parking spaces
- Large parking area
- Large windows
- Blinds & fittings included
- Private kitchenette
- Private amenities
- Disabled toilet
- Located close to business services
- 100m from cafe's, restaurants and shops
- Strategic Northside location near M1 Bruce Highway

#### **LEASED** Floor Area 130 Suburb Mango Hill Address Unit 1/1721 Anzac Ave