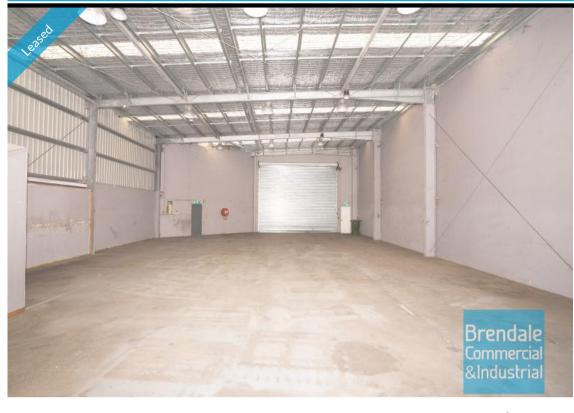

#### 329M2 INDUSTRIAL WARFHOUSE UNIT

- 329m2 total space
- Vacant and ready to occupy
- Ideal small warehouse or workshop
- Classic industrial or storage unit
- Clearspan warehouse
- Electric roller door
- Personnel entry door
- Good internal racking height
- Tilt panel construction
- High bay lighting
- Natural light in warehouse
- Private kitchenette
- Private amenities (including shower)
- Ample onsite parking
- Strategic Northside location
- Moreton Bay Regional council is the second fastest growing area in Australia

# **LEASED**

329 Lawnton Property ID 1754