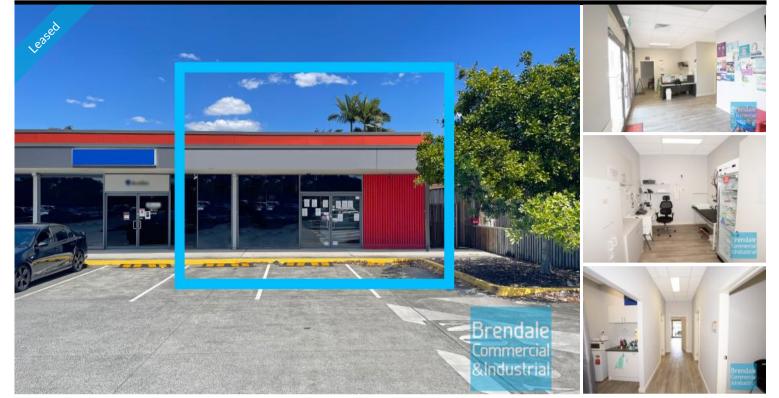

### **KALLANGUR** 127M2 PROFESSIONAL MEDICAL SUITE **EXCLUSIVE AGENCY**

- 127m2 total medical or office suite
- Fitout included
- Professional medical or office suite
- Ideal for allied health, GP or office
- Also suitable for retail store
- Well maintained tenancy
- Glass display shop front suitable for signage
- Reception area
- 5 managers offices or treatment rooms
- Most treatment rooms with basins
- Suspended ceiling & floor coverings included
- Airconditioned space
- Data cabling included
- Private kitchenette & lunch room area
- Private amenities
- Located in busy complex
- Join national tenant onsite
- Ample onsite parking
- Good signage opportunities
- Good foot traffic in complex
- Pole sign in complex
- Located adjacent to Australia Post office
- Located in Aldi Supermarket complex
- 20 radial kilometers to Brisbane CBD
- Strategic Northside location