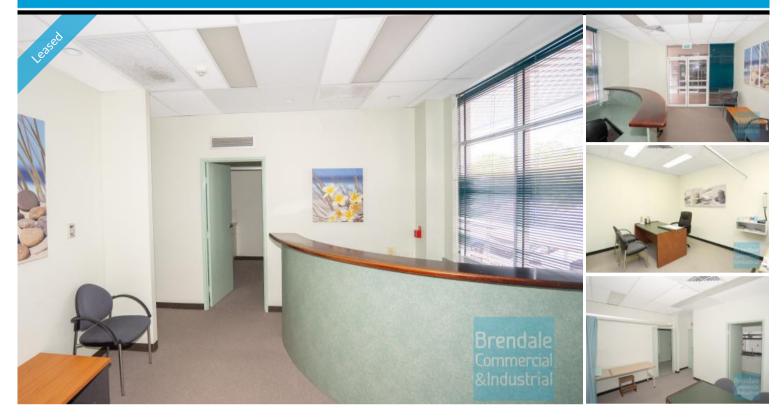

# **STRATHPINE**72M2 MEDICAL OR OFFICE SUITE

- 72m2 total space
- Ideal medical, allied health or office
- Excellent adjacency to Pine Rivers Private Hospital & medical specialists
- Air conditioned suite
- Medical / office fitout included
- 3 consulting rooms
- Reception and waiting area
- Sterilization room
- Ground level location
- Suspended ceiling & floor coverings included
- Fitout plan available on request
- Located in the Northside Specialist Center
- Adjacent to the Pine Rivers Private Hospital
- Walking distance from Strathpine Railway Station
- Opposite to Strathpine Shopping Center (formally Westfield)
- Located near shops & business services
- Ample onsite parking
- Strategic Northside location
- Moreton Bay Regional council is the second fastest growing area in Australia