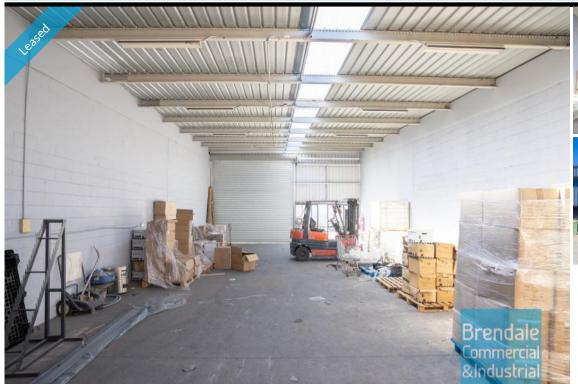

#### BRENDALE Unit 3/14 Belconnen Cres

[UNDER OFFER] 168M2 CLASSIC INDUSTRIAL UNIT EXCLUSIVE AGENCY

[UNDER OFFER: PLEASE CONTACT US FOR SIMILAR PROPERTIES]

- 168m2 total space
- Classic industrial or storage unit
- Private amenities
- Roller door access
- Ample onsite parking
- General Industry zoning (GI)
- Natural light in warehouse
- 20 radial kilometers to Brisbane CBD
- Strategic Northside location
- Good access to Airport Precinct, Sunshine Coast & Gold Coast via Bruce Hwy & Gateway Motorway