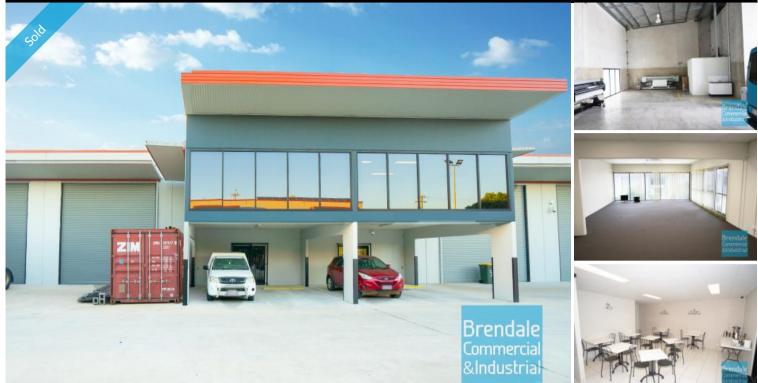

## **BRENDALE** [UNDER OFFER] 278M2 INDUSTRIAL UNIT WITH OFFICE

[UNDER OFFER: PLEASE CONTACT US FOR SIMILAR PROPERTIES]

- 278m2 total space
- Tilt panel construction
- Modern complex
- 50m2 office area
- 228m2 warehouse space
- Clean open plan office area
- Reception area
- Private amenities (including shower)
- Walking distance to Railway Station
- Ample onsite parking
- Awnings over roller doors
- Electric roller door
- Light industry zoning
- Easy parking in complex
- Good internal racking height
- High bay lighting
- 20 radial kilometers to Brisbane CBD
- Strategic Northside location
- Good access to Airport Precinct, Sunshine Coast & Gold Coast via Bruce Hwy & Gateway Motorway