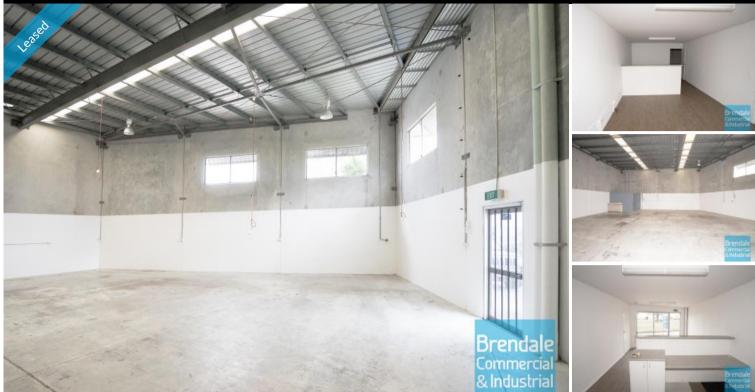

## **BRENDALE** [UNDER OFFER] 258M2 INDUSTRIAL UNIT WITH OFFICE EXCLUSIVE AGENCY

[UNDER OFFER: PLEASE CONTACT US FOR SIMILAR PROPERTIES]

- 258m2 total space
- Tilt panel construction
- Classic industrial or storage unit
- 20m2 office area
- 238m2 warehouse space
- Well priced to suit the market
- Small office area
- Good internal racking height
- High bay lighting
- Natural light in warehouse
- Fully fenced site
- Roller door access
- 4 car parking spaces
- 3 phase power
- General Industry zoning (GI)
- Easy parking in complex
- Located in the Heart of Brendale
- Existing tenant relocating to larger premises
- 20 radial kilometers to Brisbane CBD
- Strategic Northside location

- Good access to Airport Precinct, Sunshine  ${\rm Coast}\,\&\,{\rm Gold}\,{\rm Coast}\,{\rm via}\,{\rm Bruce}\,{\rm Hwy}\,\&\,{\rm Gateway}\,{\rm Motorway}$ 

For more information or to arrange an inspection please call THE EXCLUSIVE AGENTS Ash Morris or Bill Mcilwraith of Brendale Commercial & Industrial