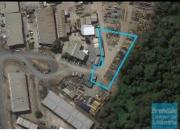

### **LAWNTON**

[UNDER OFFER] 2,400M2 HARDSTAND YARD EXCLUSIVE AGENCY

[UNDER OFFER: PLEASE CONTACT US FOR SIMILAR PROPERTIES]

- 2,400m2 hardstand yard
- Ideal contractors site yard
- Suitable for earthmoving equipment or truck storage
- Dual driveway access
- $\hbox{-} \, \mathsf{Exterior} \, \mathsf{hardstand/containers}$
- Exclusive use hardstand area
- Fenced yard area
- Semi-trailer access
- Drive around access
- Ample onsite parking
- Strategic Northside location
- Moreton Bay Regional council is the second fastest growing area in Australia  $\,$