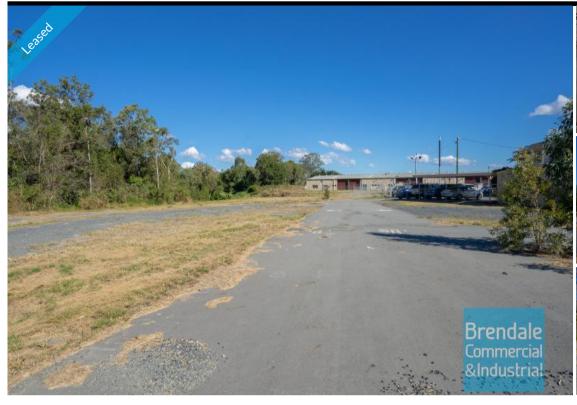

### **LAWNTON**

[UNDER OFFER] 2,400M2 HARDSTAND YARD EXCLUSIVE AGENCY

[UNDER OFFER: PLEASE CONTACT US FOR SIMILAR PROPERTIES]

- 2,400m2 hardstand yard
- Ideal contractors site yard
- Suitable for earthmoving equipment or truck storage
- Dual driveway access
- $\hbox{-} \, \mathsf{Exterior} \, \mathsf{hardstand/containers}$
- Exclusive use hardstand area
- Fenced yard area
- Semi-trailer access
- Drive around access
- Ample onsite parking
- Strategic Northside location
- Moreton Bay Regional council is the second fastest growing area in Australia  $\,$