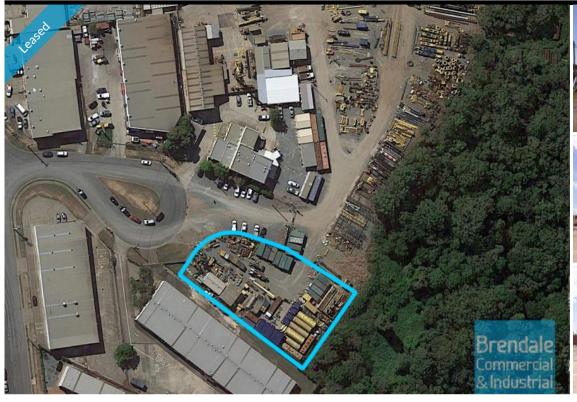

## **LAWNTON**

[UNDER CONTRACT] 2,555M2 HARDSTAND YARD EXCLUSIVE AGENCY

[UNDER CONTRACT: HOWEVER NEIGHBOURING SITE ALSO AVAILABLE]

- 2,555m2 hardstand yard
- Ideal contractors site yard
- Suitable for earthmoving equipment or truck storage
- Dual driveway access
- Exterior hardstand/containers
- Exclusive use hardstand area
- Fenced yard area
- Semi-trailer access
- Drive around access
- Ample onsite parking
- Strategic Northside location
- Moreton Bay Regional council is the second fastest growing area in Australia

## **LEASED**

Area 2555 b Lawnton rty ID 1727