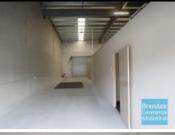

## **[UNDER OFFER] 324M2 INDUSTRIAL UNIT WITH OFFICE EXCLUSIVE AGENCY**

[UNDER OFFER: PLEASE CONTACT US FOR SIMILAR PROPERTIES]

- 324m2 total space
- Front unit in complex
- Tilt panel construction
- 224m2 office area
- 100m2 warehouse space
- Well maintained tenancy
- Modern complex
- Air conditioned office
- Office fitout included
- Fitout can be configured to suit
- Office over two levels
- Office overlooks warehouse
- Suspended ceiling & floor coverings included
- Private kitchenette
- Private amenities
- Roller door access
- Good internal racking height
- High bay lighting
- Natural light in warehouse
- Clearspan warehouse
- 2 car parking spaces
- Allocated parking
- 3 phase power
- General industry zoning
- 20 radial kilometers to Brisbane CBD
- Strategic Northside location
- Good access to Airport Precinct, Sunshine Coast & Gold Coast via Bruce Hwy & Gateway Motorway