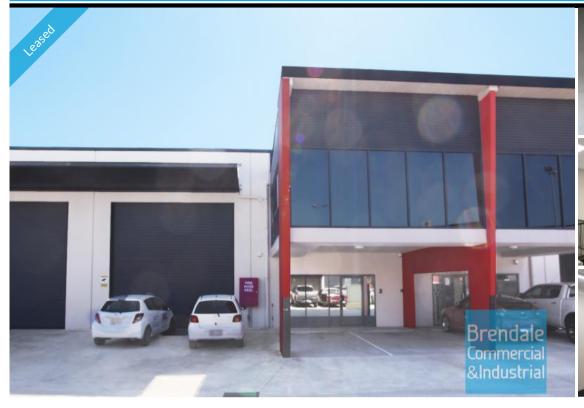

## **[UNDER OFFER] 324M2 INDUSTRIAL UNIT WITH OFFICE EXCLUSIVE AGENCY**

[UNDER OFFER: PLEASE CONTACT US FOR SIMILAR PROPERTIES]

- 324m2 total space
- Front unit in complex
- Tilt panel construction
- 224m2 office area
- 100m2 warehouse space
- Well maintained tenancy
- Modern complex
- Air conditioned office
- Office fitout included
- Fitout can be configured to suit
- Office over two levels
- Office overlooks warehouse
- Suspended ceiling & floor coverings included
- Private kitchenette
- Private amenities
- Roller door access
- Good internal racking height
- High bay lighting
- Natural light in warehouse
- Clearspan warehouse
- 2 car parking spaces
- Allocated parking
- 3 phase power
- General industry zoning
- 20 radial kilometers to Brisbane CBD
- Strategic Northside location
- Good access to Airport Precinct, Sunshine Coast & Gold Coast via Bruce Hwy & Gateway Motorway

#### **LEASED** Floor Area 324 Suburb Brendale Address Unit 17/18 Hinkler Ct 1720 Property ID