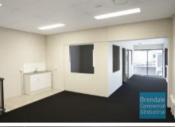

## **[UNDER OFFER] 324M2 INDUSTRIAL UNIT WITH OFFICE EXCLUSIVE AGENCY**

[UNDER OFFER: PLEASE CONTACT US FOR SIMILAR PROPERTIES]

- 324m2 total space
- Front unit in complex
- Tilt panel construction
- 224m2 office area
- 100m2 warehouse space
- Well maintained tenancy
- Modern complex
- Air conditioned office
- Office fitout included
- Fitout can be configured to suit
- Office over two levels
- Office overlooks warehouse
- Suspended ceiling & floor coverings included
- Private kitchenette
- Private amenities
- Roller door access
- Good internal racking height
- High bay lighting
- Natural light in warehouse
- Clearspan warehouse
- 2 car parking spaces
- Allocated parking
- 3 phase power
- General industry zoning
- 20 radial kilometers to Brisbane CBD
- Strategic Northside location
- Good access to Airport Precinct, Sunshine Coast & Gold Coast via Bruce Hwy & Gateway Motorway