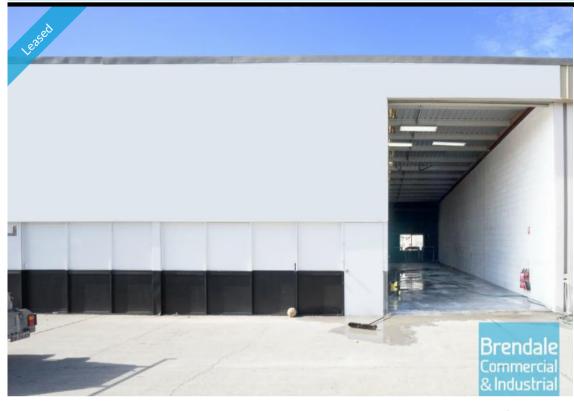

# [UNDER OFFER] 191M2 CLASSIC INDUSTRIAL UNIT EXCLUSIVE AGENCY

[UNDER OFFER: PLEASE CONTACT US FOR SIMILAR PROPERTIES]

- 191m2 total space
- Classic industrial or storage unit
- Private amenities (including shower)
- Unit faces street
- Dual driveway access
- Corner Site
- Located in the Heart of Brendale
- Roller door access
- Ample onsite parking
- General Industry zoning (GI)
- Natural light in warehouse
- 20 radial kilometers to Brisbane CBD
- Strategic Northside location
- Good access to Airport Precinct, Sunshine Coast & Gold Coast via Bruce Hwy & Gateway Motorway

## Lease LEASED

Floor Area 191
Suburb Brendale
Address Unit 3/ 2 Belconnen Cres
Property ID 1719