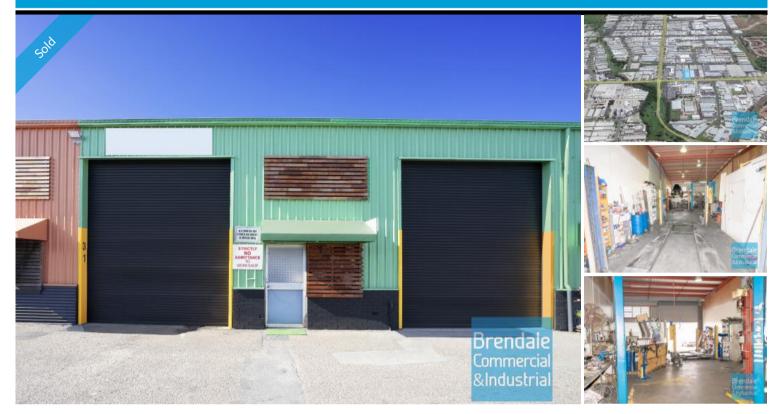

## [UNDER OFFER] 140M2 CLASSIC INDUSTRIAL OR STORAGE UNIT

[UNDER OFFER: PLEASE CONTACT US FOR SIMILAR PROPERTIES]

- 140m2 total space
- Classic industrial or storage unit
- Ideal workshop or small warehouse
- Small office area
- Roller door access
- Located in the Heart of Brendale
- 3 car parking spaces
- Easy parking in complex
- Pole sign in complex
- Walking distance to Railway Station
- Access from the main road
- 20 radial kilometres to Brisbane CBD
- Strategic Northside location
- Good access to Airport Precinct, Sunshine Coast & Gold Coast via Bruce Hwy & Gateway Motorway
- Need more space? Larger sizes are available

#### **SOLD**

140 Brendale 1718