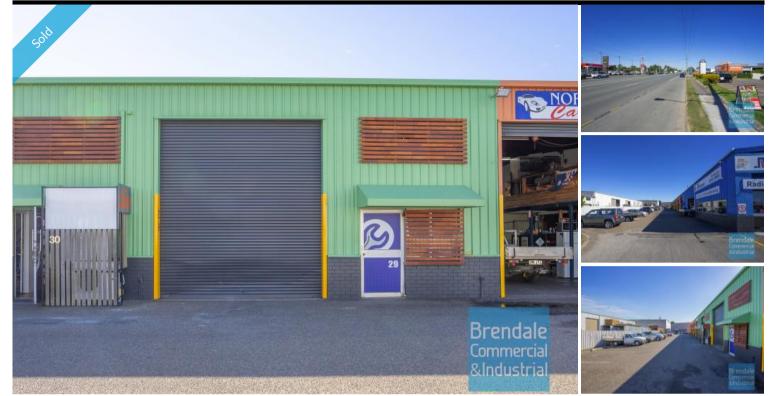

## BRENDALE [UNDER OFFER] 153M2 CLASSIC INDUSTRIAL OR STORAGE UNIT

[UNDER OFFER: PLEASE CONTACT US FOR SIMILAR PROPERTIES]

- 153m2 total space
- Classic industrial or storage unit
- Located in the Heart of Brendale
- Walking distance to Railway Station
- Access from the main road
- Roller door access
- Ample onsite parking
- Easy parking in complex
- Pole sign in complex
- Multiple size options available
- 20 radial kilometres to Brisbane CBD
- Strategic Northside location
- Good access to Airport Precinct, Sunshine Coast & Gold Coast via Bruce Hwy & Gateway Motorway

### **SOLD**

153 Brendale 1716